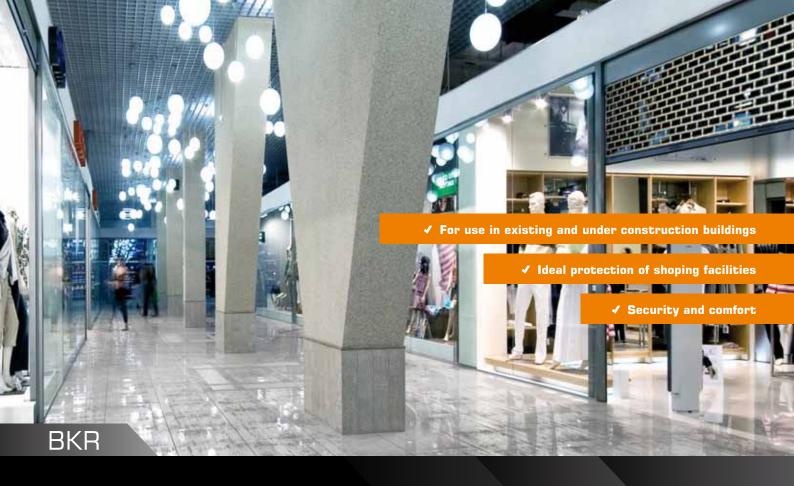

# **COMMERCIAL GATE SYSTEMS**

- The basic functions of the grille are protection of buildings with the advantage to better present the display windows and assurance of proper ventilation in shopping malls and underground garages.
- It can be assembled not only during construction of a new building, but also in existing buildings. The grille can be controlled with a switch or with easy to use control mechanisms.
- According to the binding norms the commercial gate is equipped with protection against fall down as a standard. It might be equipped additionally with protection against being crushed during closing and against raising. Furthermore, the roller grill can also have a set of photocells.