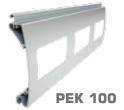

e advantage to better present the display windows and assurance of proper ventilation in shopping malls and underground garages.
- It can be assembled not only during construction of a new building, but also in existing buildings. The grille can be controlled with a switch or with easy to use control mechanisms.
- According to the binding norms the commercial gate is equipped with protection against fall down as a standard. It might be equipped additionally with protection against being crushed during closing and against raising. Furthermore, the roller grill can also have a set of photocells.





## **COMMERCIAL GATE SYSTEMS**

### **INSTALLATION**

BKR / SKO-P

BKR / SK

**BKR / KNB** 

**BKR / KNS** 

**BKR / KNJ** 











## **PROFILES**

Aluminium profiles - Grills:





PEK 80













### PROFILES COLOUR RANGE

| white*                                                                                                                                                                                              | grey* | beige* | brown*             | dark brown*                   | white - pearl matt*     | light gray - pearl matt* |
|-----------------------------------------------------------------------------------------------------------------------------------------------------------------------------------------------------|-------|--------|--------------------|-------------------------------|-------------------------|--------------------------|
| The colours don't pattern faithfully upon the real colours. The availability of colours depends on the profiles'