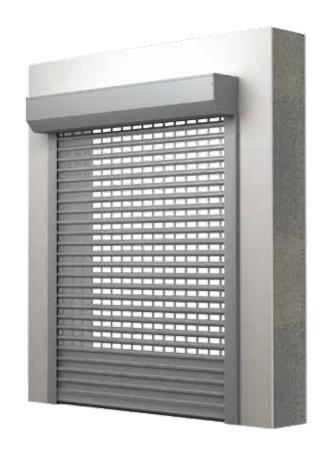

# **COMMERCIAL GATE SYSTEMS**

- The basic functions of the grille are protection of buildings with the advantage to better present the display windows and assurance of proper ventilation in shopping malls and underground garages.
- It can be assembled not only during construction of a new building, but also in existing buildings. The grille can be controlled with a switch or with easy to use control mechanisms.
- According to the binding norms the commercial gate is equipped with protection against fall down as a standard. It might be equipped additionally with protection against being crushed during closing and against raising. Furthermore, the roller grill can also have a set of photocells.

## **PROFILES**

Aluminium profiles - Grills:

PEK 80